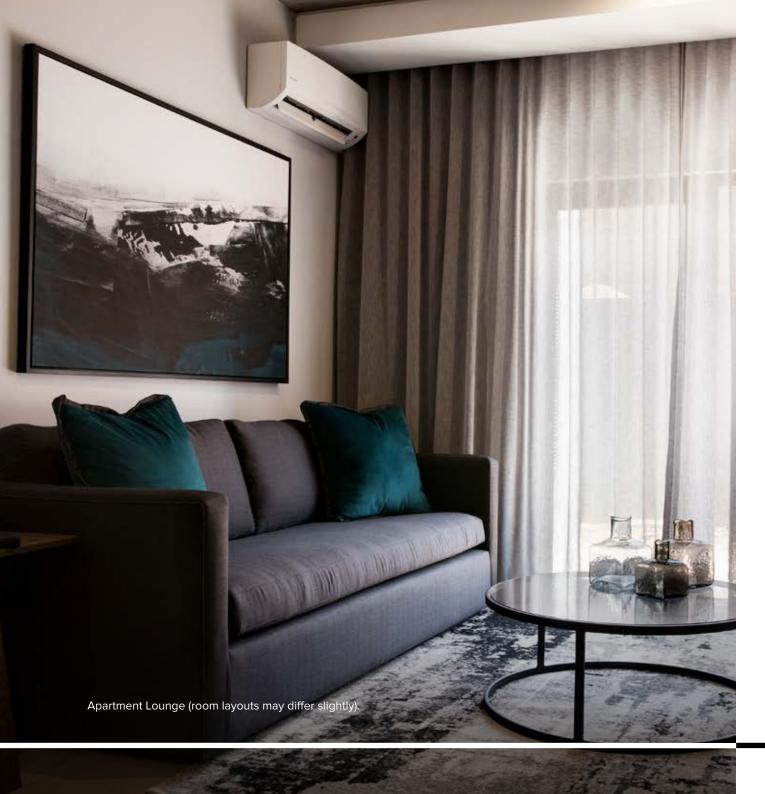

## 1 bedroom apartments

Our 36 x one bedroom apartments are furnished with one luxurious king-sized bed and an en-suite bathroom fitted with a modern bath and shower. The space is finished off with a contemporary living room and dining area, as well as a fully equipped kitchen which is perfect for a comfortable short or long stay.

## 2 bedroom apartments

Our 36 x two bedroom apartments comprise of a luxurious standard room and one bedroom apartment units. The rooms have been designed with your convenience and comfort in mind with our fully equipped kitchen, modern lounge and contemporary dining area.