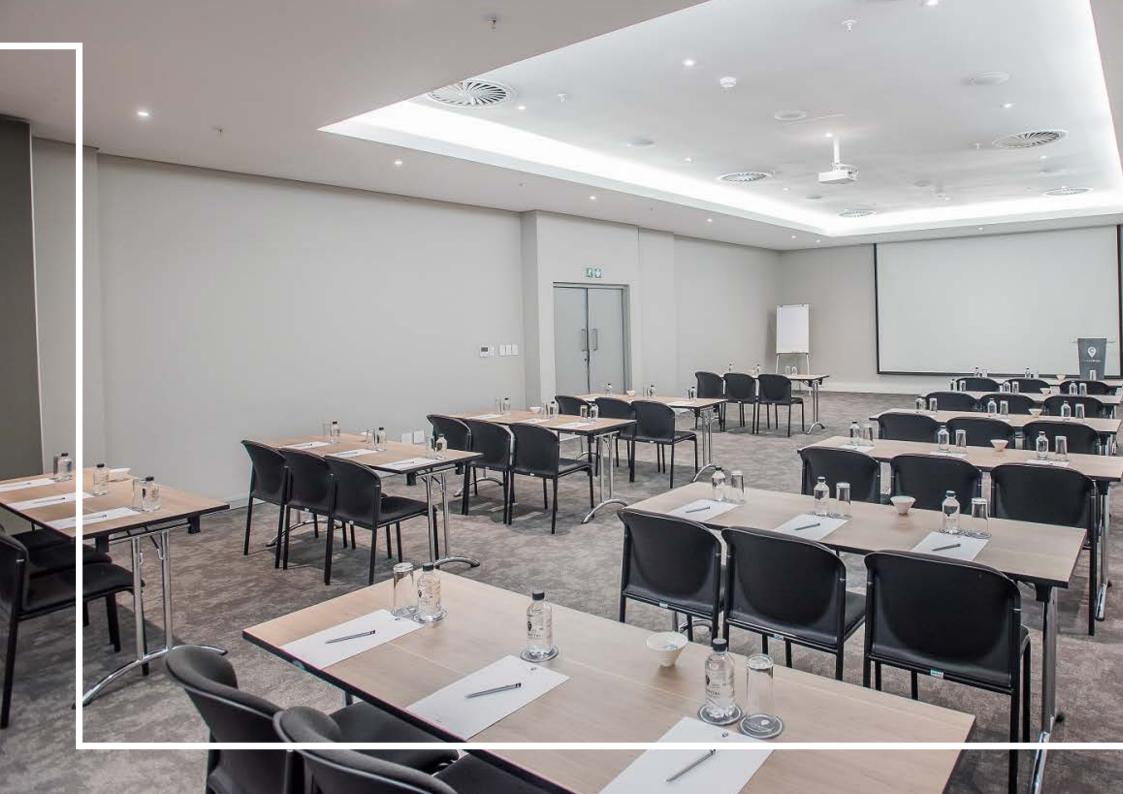

#### **Conference facilities**

1 conference room divisible into two meeting rooms and 2 boardrooms, all equipped with state-of-the-art technology. Carbon Fibre can be divided into two to create two smaller rooms, while Neon and Argon are suitable for smaller meetings.

#### **Conference rooms:**

Screen, sound system, whiteboard, projector, podium and complimentary uncapped high-speed Wi-Fi.

- Conference rooms have large 2.4 x 1.4m screens
- Podiums and wireless microphones
- Tele/video conferencing
- Complimentary high speed uncapped Wi-Fi