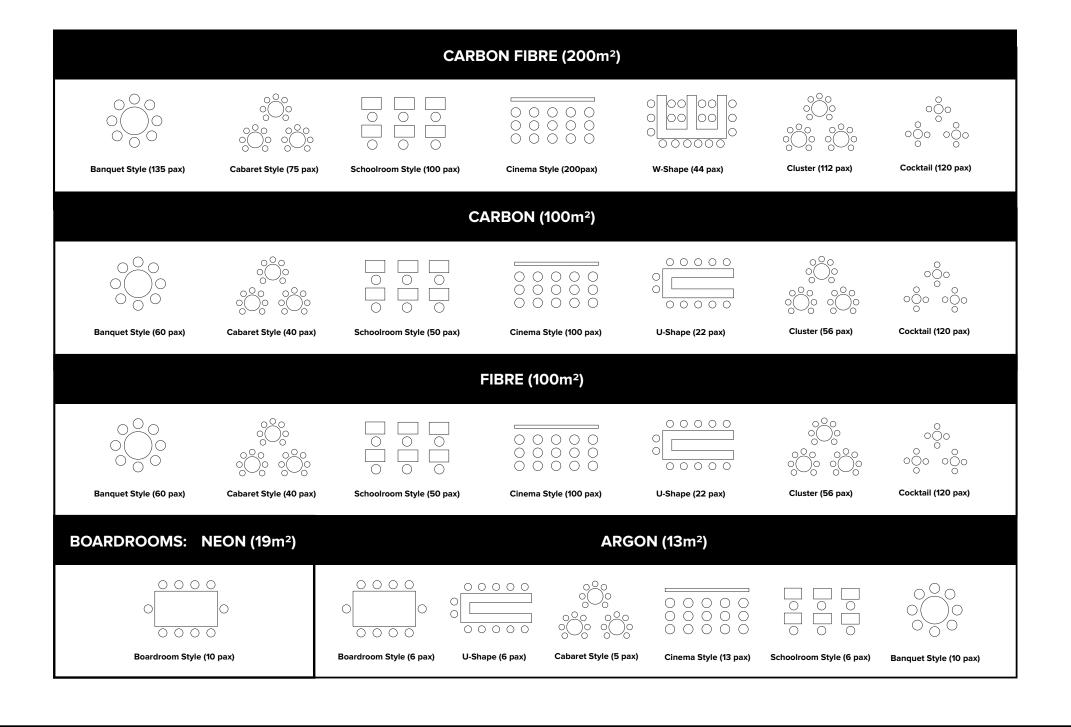

#### **Conference facilities**

1 conference room divisible into two meeting rooms and 2 boardrooms, all equipped with state-of-the-art technology. Carbon Fibre can be divided into two to create two smaller rooms, while Neon and Argon are suitable for smaller meetings.

#### **Conference rooms:**

Screen, sound system, whiteboard, projector, podium and complimentary uncapped high-speed Wi-Fi.

- Conference rooms have large 2.4 x 1.4m screens
- Podiums and wireless microphones
- Tele/video conferencing
- Complimentary high speed uncapped Wi-Fi

#### **Boardrooms:**

55" HD TV Screen, tele/video conferencing capabilities, flip charts, and complimentary high-speed uncapped Wi-Fi.