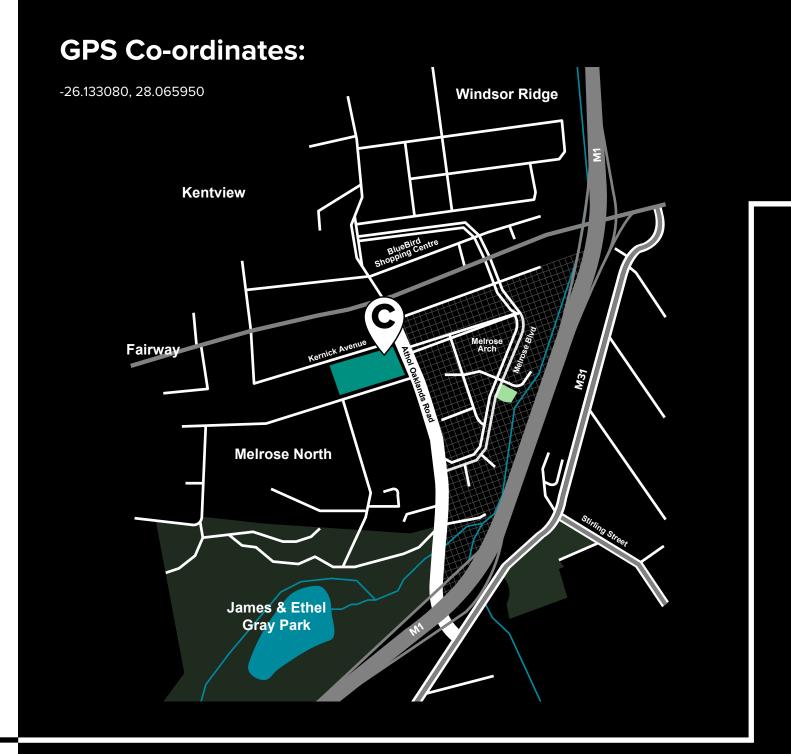

#### **Location:**

Atholl Oaklands Road, Cnr Kernick Ave, Melrose North, Johannesburg

Located at the entrance of the Melrose Arch Precinct, The Capital Melrose is perfectly located to put you exactly where you need to be.