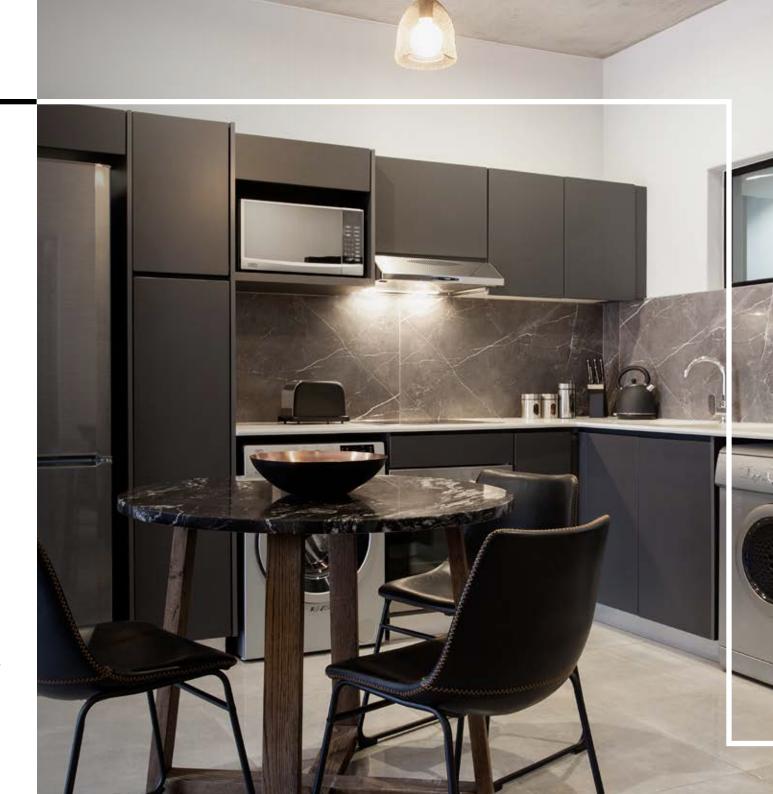

## 1 bedroom apartments

Our 36 x one bedroom apartments are furnished with one luxurious king-sized bed and an en-suite bathroom fitted with a modern bath and shower. The space is finished off with a contemporary living room and dining area, as well as a fully equipped kitchen which is perfect for a comfortable short or long stay.

## 2 bedroom apartments

Our 36 x two bedroom apartments comprise of a luxurious standard room and one bedroom apartment units. The rooms have been designed with your convenience and comfort in mind with our fully equipped kitchen, modern lounge and contemporary dining area.