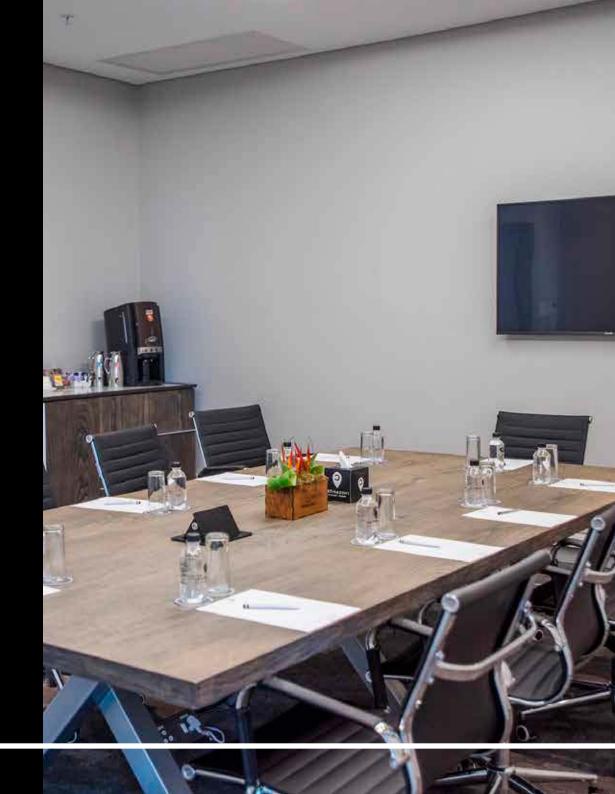

#### **Conference facilities**

1 conference room divisible into two meeting rooms and 2 boardrooms, all equipped with state-of-the-art technology. Carbon Fibre can be divided into two to create two smaller rooms, while Neon and Argon are suitable for smaller meetings.

#### **Conference rooms:**

Screen, sound system, whiteboard, projector, podium and complimentary uncapped high-speed Wi-Fi.

- Conference rooms have large 2.4 x 1.4m screens
- Podiums and wireless microphones
- Tele/video conferencing
- Complimentary high speed uncapped Wi-Fi

#### **Boardrooms:**

55" HD TV Screen, tele/video conferencing capabilities, flip charts, and complimentary high-speed uncapped Wi-Fi.